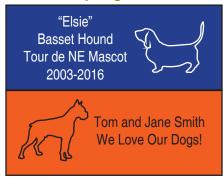

### **Top Dog Tiles**

## Top Dog donors giving \$1,000 and more will receive a 4"x 8" color, engraved aluminum tile.

Big Paw Tiles

Sophie Devoted Dog Always Love You 2000-2010 Big Paw donors (\$500-\$999) receive a 4" x 4" colored, engraved aluminum tile.

# **GIFT LEVELS** Top Dogs \$1,000 Permanent recognition at favorite dog run 4"x 8" color, engraved aluminum tile with breed outline. **Big Paws** \$500-\$999 Permanent recognition at favorite dog run 4"x 4" color engraved aluminum tile. **Little Paws** \$250-\$499 Permanent recognition at favorite dog run 4"x 4" engraved aluminum tile, no color. Pick your favorite dog run: Rickman's Run Peterson Park Roper East Mahoney Park Please PRINT up to 4 lines of text, limited to 20 characters (including spaces) per line. No logos. Name: Tribute Line 1: Tribute Line 2: Tribute Line 3: **TOP DOGS ONLY:** Please indicate the breed of your dog: **TOP DOG AND BIG PAW DONORS ONLY:** Color of engraved panel (circle one): Signal Blue Grass Green Pure Orange Date: